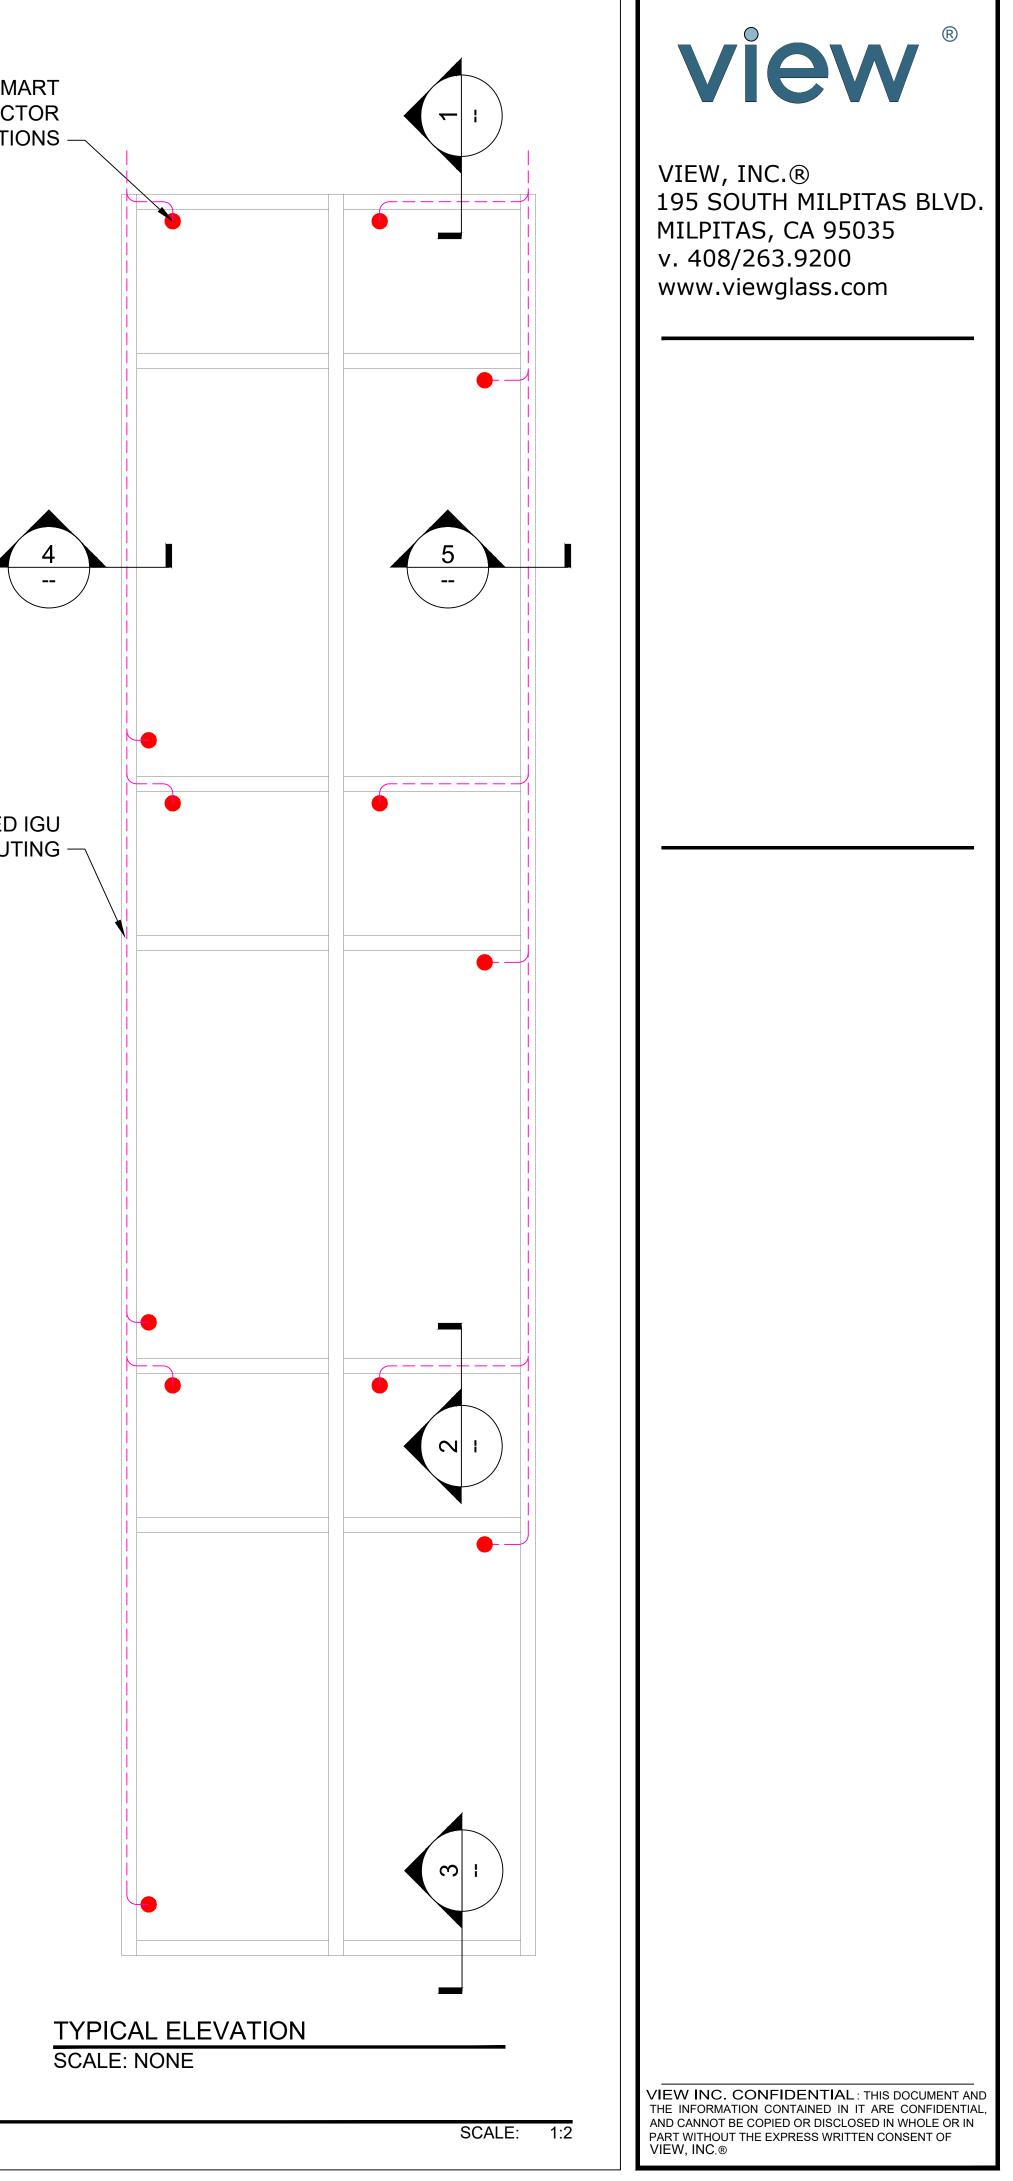

SUGGESTED SMART WINDOW CONNECTOR (SWC) ORIENTATIONS -

SUGGESTED IGU CABLE ROUTING  $\neg$ 

– MIN. 7/16" DIA. HOLE FOR IGU CABLE TO FILE ALL EDGES SMOOTH. INSTALL SILICONE GROMMET, BACKFILL WITH

- IGU CABLE CONNECTION TO IGU SWC IN