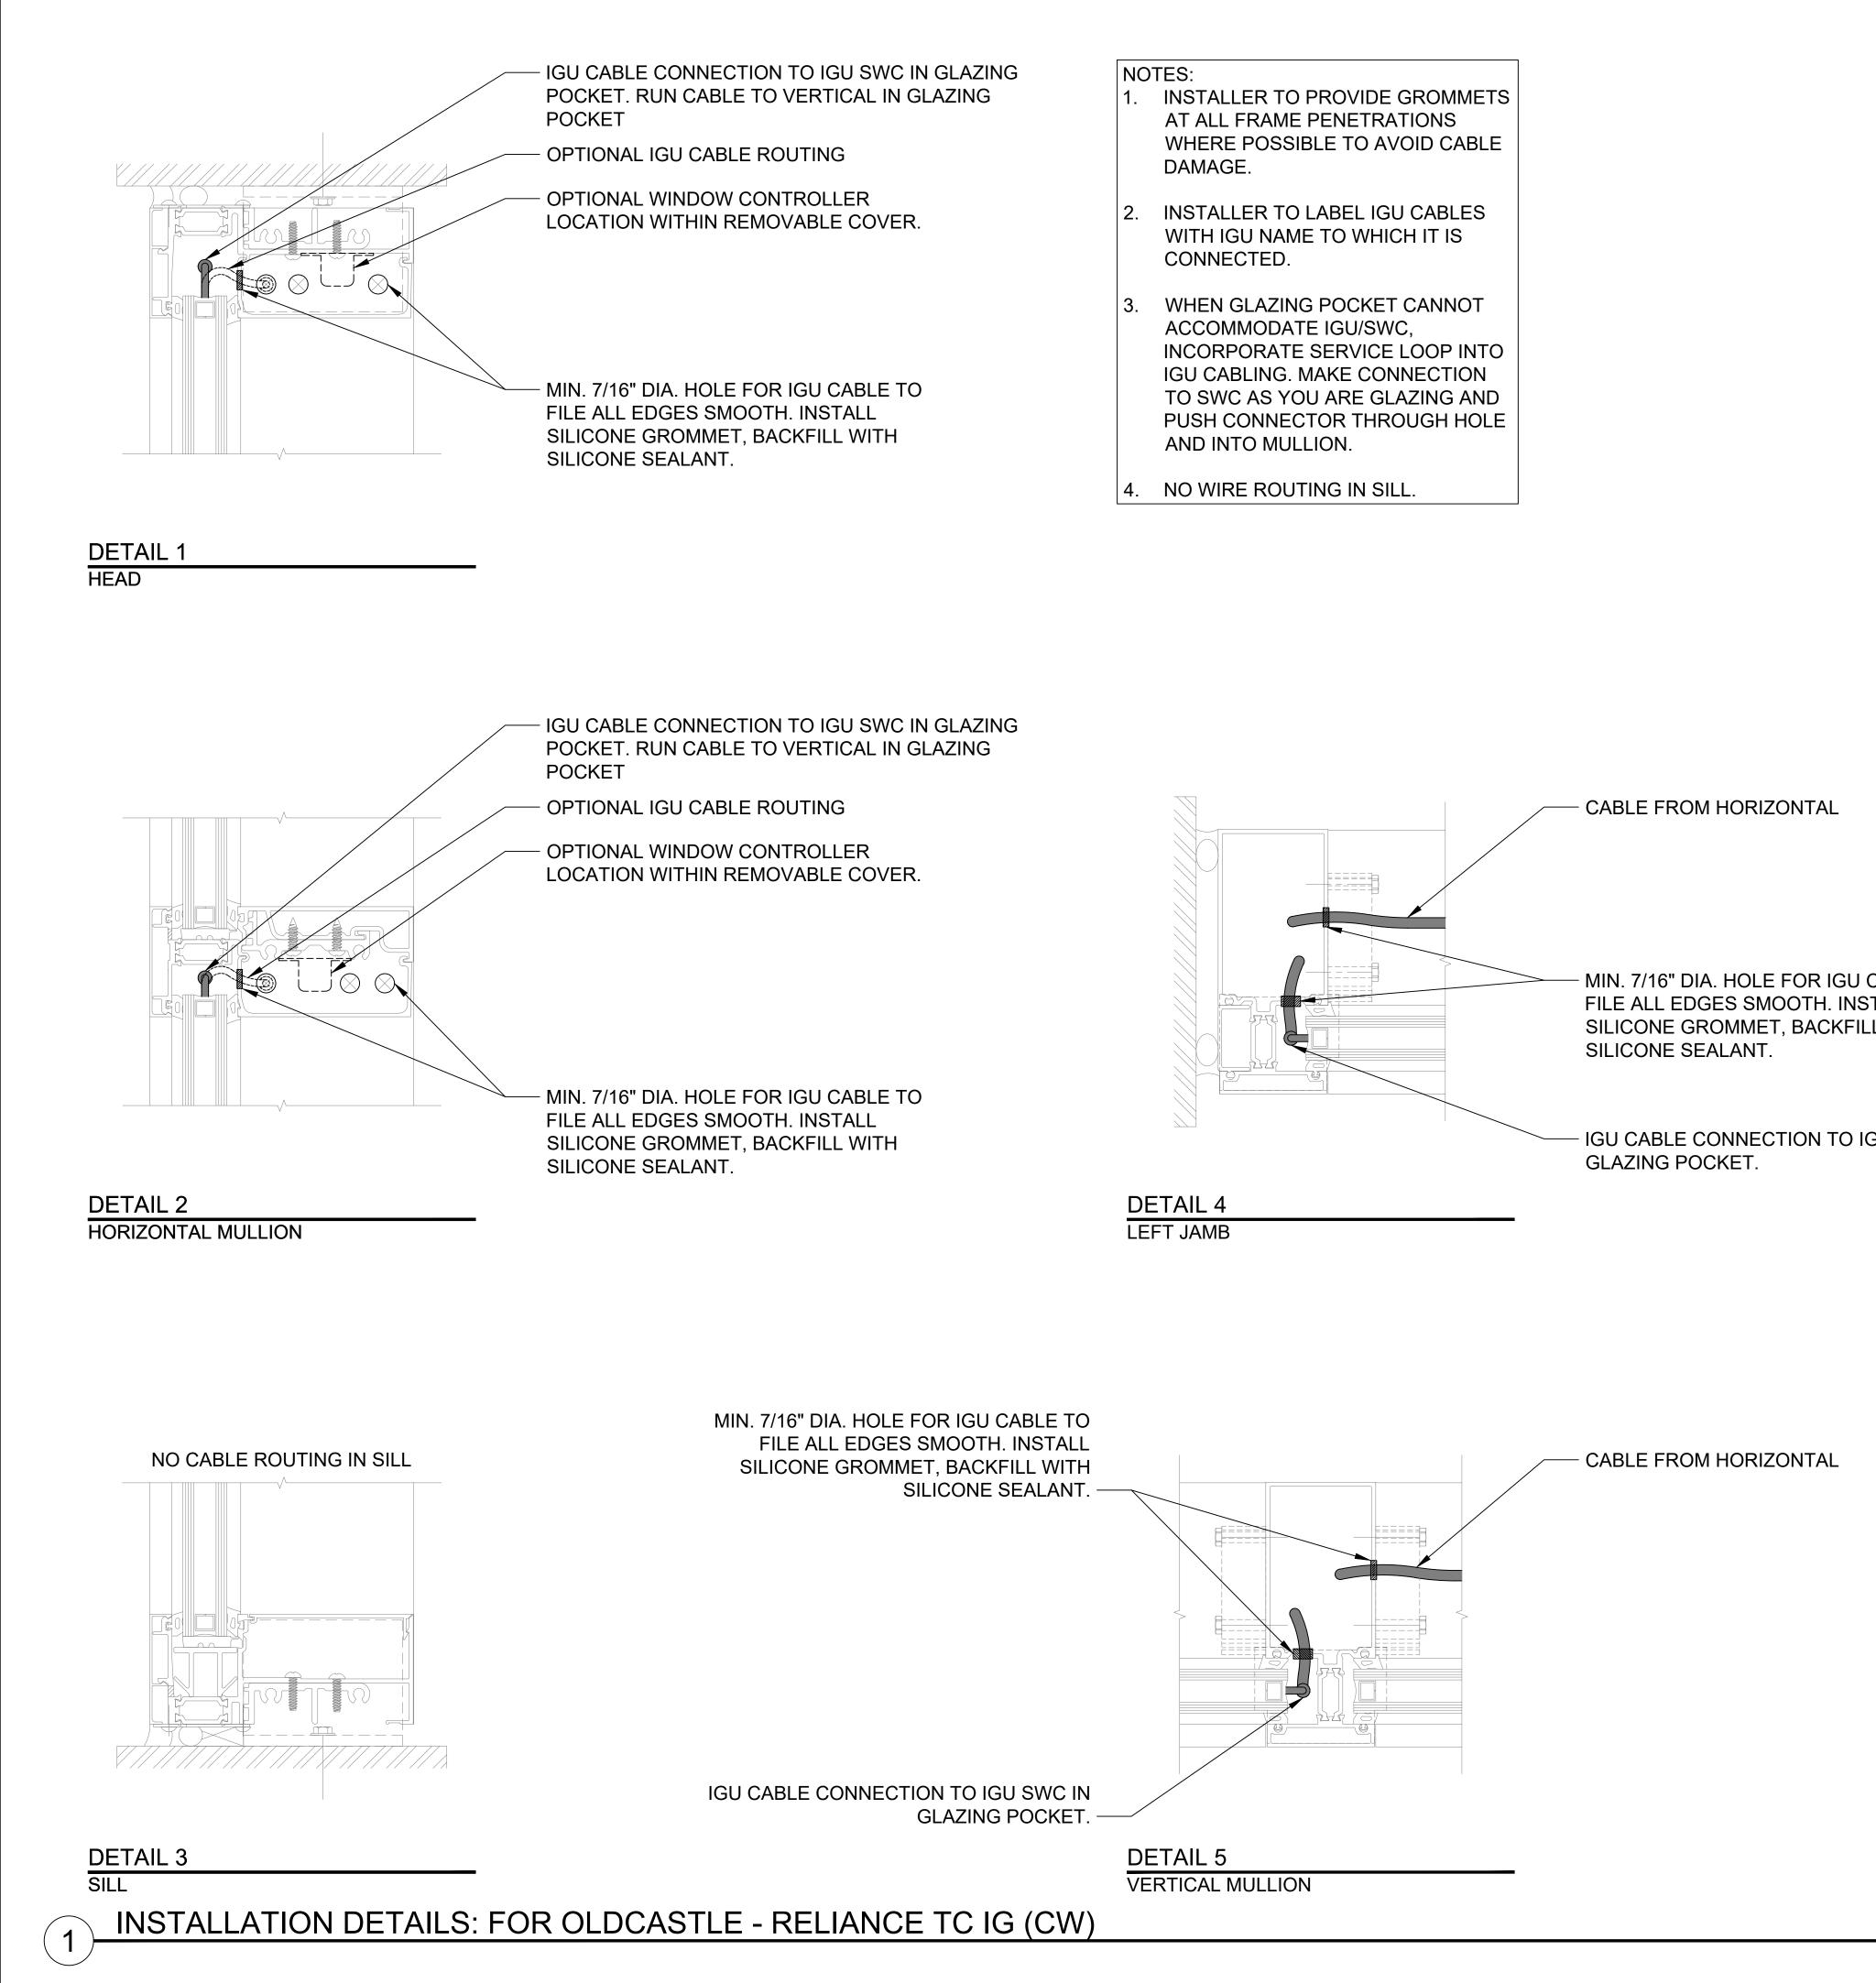

DA

| NO<br>1. | TES:<br>INSTALLER TO PROVIDE GROMMETS<br>AT ALL FRAME PENETRATIONS<br>WHERE POSSIBLE TO AVOID CABLE<br>DAMAGE.                                                                                           |
|----------|----------------------------------------------------------------------------------------------------------------------------------------------------------------------------------------------------------|
| 2.       | INSTALLER TO LABEL IGU CABLES<br>WITH IGU NAME TO WHICH IT IS<br>CONNECTED.                                                                                                                              |
| 3.       | WHEN GLAZING POCKET CANNOT<br>ACCOMMODATE IGU/SWC,<br>INCORPORATE SERVICE LOOP INTO<br>IGU CABLING. MAKE CONNECTION<br>TO SWC AS YOU ARE GLAZING AND<br>PUSH CONNECTOR THROUGH HOLE<br>AND INTO MULLION. |

SUGGESTED SMART WINDOW CONNECTOR (SWC) ORIENTATIONS -

SUGGESTED IGU CABLE ROUTING  $\neg$ 

– MIN. 7/16" DIA. HOLE FOR IGU CABLE TO FILE ALL EDGES SMOOTH. INSTALL SILICONE GROMMET, BACKFILL WITH

- IGU CABLE CONNECTION TO IGU SWC IN